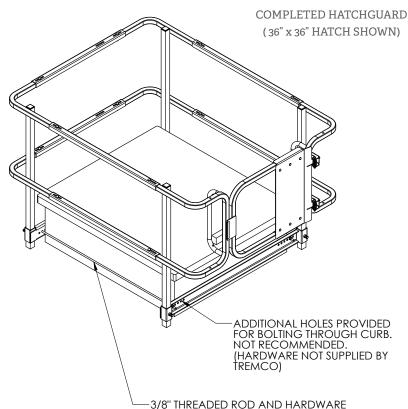

#### Installation Instructions

- 1) Position Mounting Frames as Shown.
- 2) Insert the 3/8" threaded rods on hole set closest to hatch curb. Place washers and nuts and tighten nuts until snug only.
- 3) Bottom of HatchGuard should be approximately 2" from the roof surface and centered side to side.
- 4) Insert corner frames in square receiver tubes. Check for proper orientation.
- 5) Attach connecting rails with supplied hardware but do not fully tighten.
- 6) Check for squareness and tighten hardware on connecting rails (12) places.
- 7) Tighten nuts on threaded rods to achieve full compression on frame plates. Threaded rod may be clamped with vise grip to keep from spinning. CAUTION: Front and rear frame plates will begin to bend if overtightened.
- 8) Tighten (4) upright clamp screws (item 14).
- 9) Install self-closing gate as indicated in the TremSafe Self-Closing Safety Gate manual.
- 10) Insert (4) plugs (item 15) with rubber mallet.

### Annual Inspection Procedure

- Check for any loose or missing fasteners. Replace and tighten as necessary.
- Check gate function: opens/closes properly, fit, and alignment.
- Adjust if necessary for proper fit.