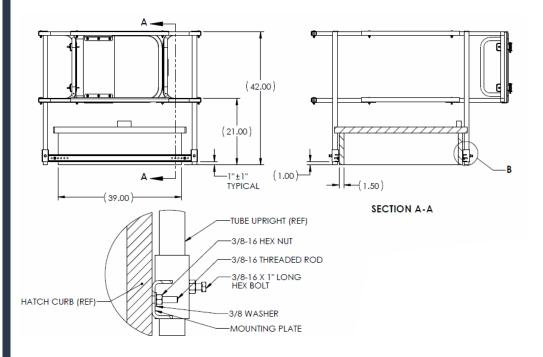

#### Installation Instructions

- 1) Position Mounting Frames as Shown.
- 2) Insert the 3/8" threaded rods on hole set closest to hatch curb. Place washers and nuts and tighten nuts until snug only.
- 3) Bottom of HatchGuard should be approximately 2" from the roof surface and centered side to side.
- 4) Insert corner frames in square receiver tubes. Check for proper orientation.
- 5) Attach connecting rails with supplied hardware but do not fully tighten.
- 6) Check for squareness and tighten hardware on connecting rails (12) places.
- 7) Tighten nuts on threaded rods to achieve full compression on frame plates. Threaded rod may be clamped with vise grip to keep from spinning. CAUTION: Front and rear frame plates will begin to bend if overtightened.
- 8) Tighten (4) upright clamp screws (item 14).
- 9) Install self-closing gate as indicated in the TremSafe Self-Closing Safety Gate manual.
- 10) Insert (4) plugs (item 15) with rubber mallet.

3/8" THREADED ROD AND HARDWARE FOR COMPRESSION MOUNTING

Tremco is a US Registered trademark of Tremco CPG Inc. The information provided on this data page supersedes all previous data concerning this product and its application. The Statements provided concerning the materials shown are intended solely as a general guide for material usage and are believed to be true and accurate. Since the manner of use is beyond our control, Termco DOES NOT MAKE NOR DOES IT AUTHORIZE ANY WARRANTY OF MERCHANTABILITY OR FITNESS FOR ANY PURPOSE, OR ANY OTHER WARRANTY, GUARANTEE OR REPRESENTATION, EXPRESSED OR IMPLIED, CONCERNING THIS MATERIAL EXCEPT THAT IT CONFORMS TO TREMCO'S PRODUCT SAMPLE. Buyer and user accept the product under those conditions and assume the risk of any failure, injury of person or property and loss or liability resulting from the handling, storage or use of the product, whether or not it is handled, stored, used in accordance with directions or specifications. UNDER NO CIRCUMSTANCE SHALL TREMCO BE LIABLE FOR CONSEQUENTIAL OR INCIDENTAL DAMAGES ARISING FROM ANY BREACH OF WARRANTY. IN ALL CASES, TREMCO'S LIABILITY IS LIMITED, AT TREMCO'S OPTION, TO THE REPLACEMENT OF GOODS, OR THEIR VALUE, PROVEN TO BE DEFECTIVE IN MANUFACTURING.