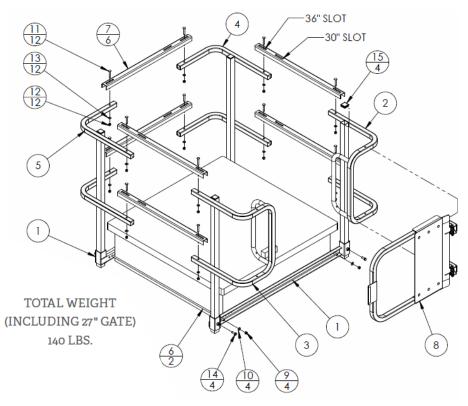

# TremSafe Hatch Guard 30-36x30-36

Installation Manual

| DESCRIPTION                        | QTY.                                                                                                                                                                                                                                                                                                                                                                  |
|------------------------------------|-----------------------------------------------------------------------------------------------------------------------------------------------------------------------------------------------------------------------------------------------------------------------------------------------------------------------------------------------------------------------|
| MOUNT PLATE WELDMENT-36"           | 2                                                                                                                                                                                                                                                                                                                                                                     |
| FRONT FRAME HD2 RIGHT              | 1                                                                                                                                                                                                                                                                                                                                                                     |
| FRONT FRAME HD2 LEFT               | 1                                                                                                                                                                                                                                                                                                                                                                     |
| REAR FRAME HD2 RIGHT               | 1                                                                                                                                                                                                                                                                                                                                                                     |
| REAR FRAME HD2 LEFT                | 1                                                                                                                                                                                                                                                                                                                                                                     |
| THREADED ROD - 3/8-16 X 42         | 2                                                                                                                                                                                                                                                                                                                                                                     |
| RAIL - CONNECTING, 31"             | 6                                                                                                                                                                                                                                                                                                                                                                     |
| SELF CLOSING GATE- 27" (G)         | 1                                                                                                                                                                                                                                                                                                                                                                     |
| NUT, HEX, 3/8-16, ZP               | 4                                                                                                                                                                                                                                                                                                                                                                     |
| WASHER - FLAT, SAE, 3/8, ZP        | 4                                                                                                                                                                                                                                                                                                                                                                     |
| BOLT, CARRIAGE, 5/16-18 X 2", ZP   | 12                                                                                                                                                                                                                                                                                                                                                                    |
| NUT, NYLOCK, 5/16-18, ZP           | 12                                                                                                                                                                                                                                                                                                                                                                    |
| WASHER - FLAT, SAE, 5/16, ZP       | 12                                                                                                                                                                                                                                                                                                                                                                    |
| BOLT, HEX, 3/8-16 X 1" LG., ZP, G5 | 4                                                                                                                                                                                                                                                                                                                                                                     |
| PLUG, PLASTIC 1-1/2" TUBING        | 4                                                                                                                                                                                                                                                                                                                                                                     |
|                                    | MOUNT PLATE WELDMENT-36"<br>FRONT FRAME HD2 RIGHT<br>FRONT FRAME HD2 LEFT<br>REAR FRAME HD2 RIGHT<br>REAR FRAME HD2 LEFT<br>THREADED ROD - 3/8-16 X 42<br>RAIL - CONNECTING, 31"<br>SELF CLOSING GATE- 27" (G)<br>NUT, HEX, 3/8-16, ZP<br>WASHER - FLAT, SAE, 3/8, ZP<br>BOLT, CARRIAGE, 5/16-18 X 2", ZP<br>NUT, NYLOCK, 5/16-18, ZP<br>WASHER - FLAT, SAE, 5/16, ZP |

#### Installation Instructions

- 1) Position Mounting Frames as Shown.
- 2) Insert the 3/8" threaded rods on hole set closest to hatch curb. Place washers and nuts and tighten nuts until snug only.
- 3) Bottom of HatchGuard should be approximately 2" from the roof surface and centered side to side.
- 4) Insert corner frames in square receiver tubes. Check for proper orientation.
- 5) Attach connecting rails with supplied hardware but do not fully tighten.
- 6) Check for squareness and tighten hardware on connecting rails (12) places.
- 7) Tighten nuts on threaded rods to achieve full compression on frame plates. Threaded rod may be clamped with vise grip to keep from spinning. CAUTION: Front and rear frame plates will begin to bend if overtightened.
- 8) Tighten (4) upright clamp screws (item 14).
- 9) Install self-closing gate as indicated in the TremSafe Self-Closing Safety Gate manual.
- 10) Insert (4) plugs (item 15) with rubber mallet.