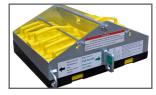

## DYNAWEIGHT FALL PROTECTION SYSTEM

DynaWeight Fall Protection System is the perfect solution for fall protection when circumstances require non-penetrating versatility. This system is tested and approved for use on flat rooftop surfaces (single ply, BUR, concrete, modified bitumen membranes, liquid applied membranes- AlphaGuard™ BIO, AlphaGuard™ MT/MTS, and AlphaGuard™ PUMA), with a maximum incline of 5 degrees. It provides tie off options for two people if used for fall restraint or one person for fall arrest, sets up quickly and is easy to move. The DynaWeight Fall Protection System is corrosion resistant and meets all applicable safety standards in the U.S. and Canada to protect individuals on rooftop