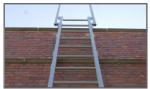

## FRP DYNARAIL® SAFETY LADDERS

DynaRail® Safety Ladder Systems combine a corrosion resistant properties with a low maintenance design to ensure a long life cycle. Ladder rungs include heavily serrated flutes for slip resistant footholds that are easy on the hands while ensuring safety. Our system is designed and manufactured to be easily installed with no guesswork involved. Components are lightweight and easy to fabricate, which saves you on labor and equipment. UV inhibitors in the resin along with a secondary UV coating maximize protection from the effects of UV weathering. The DynaRail safety ladder system meets or exceeds all OSHA requirements.