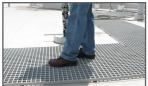

## CORVEX® MOLDED GRATING WITH RUBBER FEET

Molded Walkway Grating is made with a unique Corvex resin system that outperforms many competitive fiberglass and metal products. Our molded grating is corrosion resistant, lightweight, slip resistant, and easy to install. Specially designed rubber feet can be added to molded grating, elevating it ½" above the surface, offering an economical raised walkway solution for use around maintenance equipment, machines, wet areas, and rooftop walkway areas.