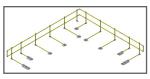

## DYNAROUND RG™ (ROOF GUARD)

DynaRound RG™ Roof Guard ballasted rooftop guardrail system is designed for safety and fall protection on rooftop applications. Each system is made of durable, corrosion-resistant fiberglass reinforced plastic (FRP) composite uprights and non-FRP counterbalance weights and connector components. DynaRound RG provides the utmost in safety by protecting against injuries or death from accidental falls from the roof. This system meets all applicable safety standards in the U.S. and Canada to protect individuals on rooftop surfaces.

### DYNAROUND RG SLIMLINE™ (ROOF GUARD)

Fibergrate's ballasted rooftop guardrail system, DynaRound RG Slimline™, provides safety and fall protection on rooftop applications with fewer counterbalance bases than DynaRound RG. Similar to our DynaRound RG system, each Slimline system is made of durable, weather-resistant fiberglass reinforced plastic (FRP) composite uprights and rails, galvanized steel base weights, and galvanized connector components. This system meets applicable safety standards in the U.S. and Canada to protect people working at heights.