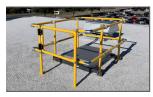

## DYNAROUND RG™ (ROOF GUARD)

DynaRound RG™ Roof Guard ballasted rooftop guardrail system is designed for safety and fall protection on rooftop applications. Each system is made of durable, corrosion-resistant fiberglass reinforced plastic (FRP) composite uprights and non-FRP counterbalance weights and connector components. DynaRound RG provides the utmost in safety by protecting against injuries or death from accidental falls from the roof. This system meets all applicable safety standards in the U.S. and Canada to protect individuals on rooftop surfaces.

### DYNAROUND RG SLIMLINE™ (ROOF GUARD)

Fibergrate's ballasted rooftop guardrail system, DynaRound RG Slimline™, provides safety and fall protection on rooftop applications with fewer counterbalance bases than DynaRound RG. Similar to our DynaRound RG system, each Slimline system is made of durable, weather-resistant fiberglass reinforced plastic (FRP) composite uprights and rails, galvanized steel base weights, and galvanized connector components. This system meets applicable safety standards in the U.S. and Canada to protect people working at heights.