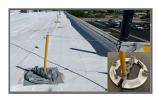

## DYNAWEIGHT FALL PROTECTION SYSTEM

DynaWeight Fall Protection System is the perfect solution for fall protection when circumstances require non-penetrating versatility. This system is tested and approved for use on flat rooftop surfaces (single ply, BUR, concrete, modified bitumen membranes, liquid applied membranes- AlphaGuard™ BIO, AlphaGuard™ MT/MTS, and AlphaGuard™ PUMA), with a maximum incline of 5 degrees. It provides tie off options for two people if used for fall restraint or one person for fall arrest, sets up quickly and is easy to move. The DynaWeight Fall Protection System is corrosion resistant and meets all applicable safety standards in the U.S. and Canada to protect individuals on rooftop