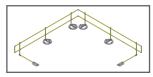

## DYNAROUND RG™ (ROOF GUARD)

DynaRound RG™ Roof Guard ballasted rooftop guardrail system is designed for safety and fall protection on rooftop applications. Each system is made of durable, corrosion-resistant fiberglass reinforced plastic (FRP) composite uprights and non-FRP counterbalance weights and connector components. DynaRound RG provides the utmost in safety by protecting against injuries or death from accidental falls from the roof. This system meets all applicable safety standards in the U.S. and Canada to protect individuals on rooftop surfaces.

### DYNAROUND RG SLIMLINE™ (ROOF GUARD)

Fibergrate's ballasted rooftop guardrail system, DynaRound RG Slimline™, provides safety and fall protection on rooftop applications with fewer counterbalance bases than DynaRound RG. Similar to our DynaRound RG system, each Slimline system is made of durable, weather-resistant fiberglass reinforced plastic (FRP) composite uprights and rails, galvanized steel base weights, and galvanized connector components. This system meets applicable safety standards in the U.S. and Canada to protect people working at heights.