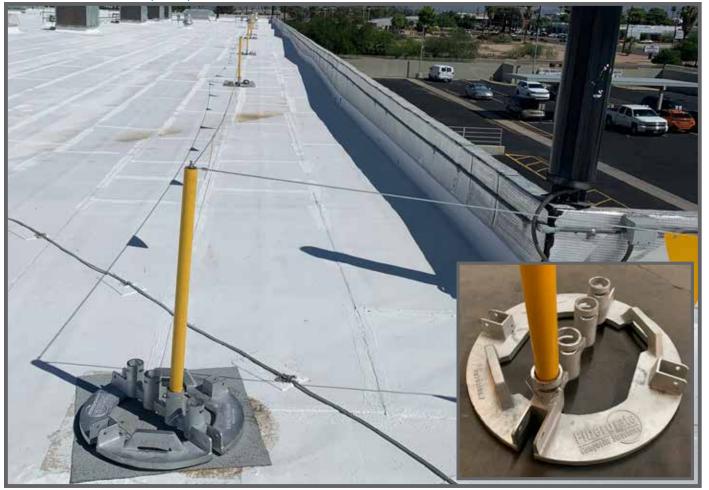

# HEAVY-DUTY (HD) WARNING LINES

This permanent warning system includes heavy-duty base plates, plastic coated cable and rigid, plastic pennants. The heavy-duty stanchions and bases are designed to withstand years of use. The standard system includes 3 stanchions, 3 bases, and 100 feet of cable with plastic flags.

#### Features and Benefits

- Permanent warning line system used for visual warning of at-risk areas
- Uses heavy-duty, galvanized, weighted bases; steel cable; and rigid, plastic pennants
- Stanchions and bases can be purchased individually for non-linear installations requiring multiple turns.

## Components

Set up with a Base Plate Every 25' with Pennants

## Standard kit includes:

- 3 42" Tall Stanchions
- 3 Base Plates

100' of Plastic Coated Cable