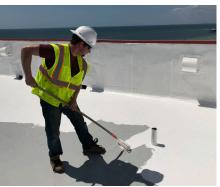

#### **APPLY** ALPHAGRADE

AlphaGrade technology locks in gravel, adding a deep layer of protection

#### **BRIGHT WHITE FINISH**

**Finish with Tremco's** environmentally friendly bio-based AlphaGrade Base & **Top Coats** 

Nothing else is like the AlphaGrade restoration system, another great liquid applied solution from Tremco Roofing, designed for outstanding performance and long-term cost savings.