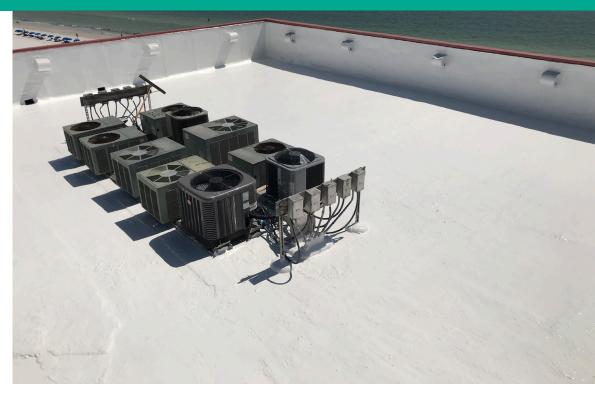

## LIKE RESTORING YOUR GRAVEL-SURFACED ROOF WITH THE ONE-OF-A-KIND ALPHAGRADE SYSTEM!

Tough as they are, gravel-surfaced built up-roofs (BUR) deteriorate with age. Until now, all you could do was replace the roof, which can be very expensive, labor-intensive, messy, and disruptive, or restore the roof using aging technologies that offer limited performance.

Why go through that? Tremco's AlphaGrade restoration system can restore these roofs with a new, waterproof covering that also helps the environment and reduces stress for building occupants.

## **Three Layers of Protection**

After we determine that a BUR roof is suitable for restoration, loose gravel is vacuumed up and necessary repairs made. We then apply three layers of bio-based weatherproofing protection: