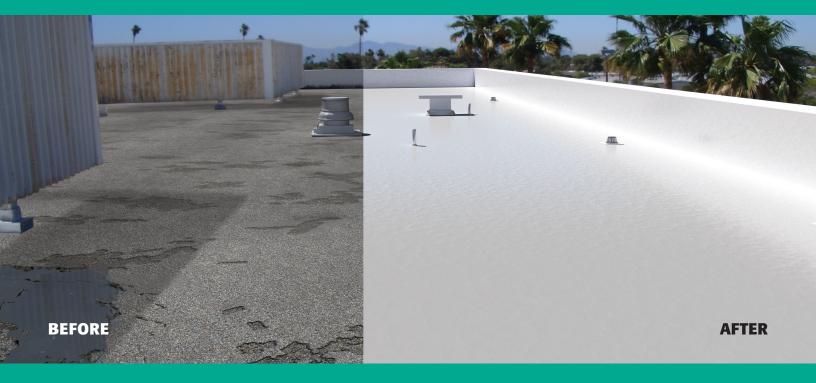

## LIKE RESTORING YOUR GRAVEL-SURFACED ROOF WITH THE ONE-OF-A-KIND ALPHAGRADE SYSTEM!

Tough as they are, gravel-surfaced built up-roofs (BUR) deteriorate with age. Until now, all you could do was replace the roof, which can be very expensive, labor-intensive, messy, and disruptive, or restore the roof using aging technologies that offer limited performance.

Why go through that? Tremco's AlphaGrade restoration system can restore these roofs with a new, waterproof covering that also helps the environment and reduces stress for building occupants.