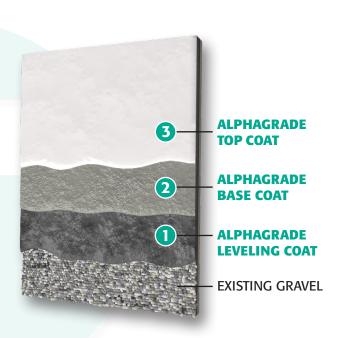

## **Three Layers of Protection**

After we determine that a BUR roof is suitable for restoration, loose gravel is vacuumed up and necessary repairs made. We then apply three layers of bio-based weatherproofing protection:

- Bio-based AlphaGrade Leveling Coat to secure the gravel.
- AlphaGrade Base Coat.
- Highly reflective AlphaGrade Top Coat.

There is little disruption to those using the building, almost no smell and no risk of fire from hot kettles.